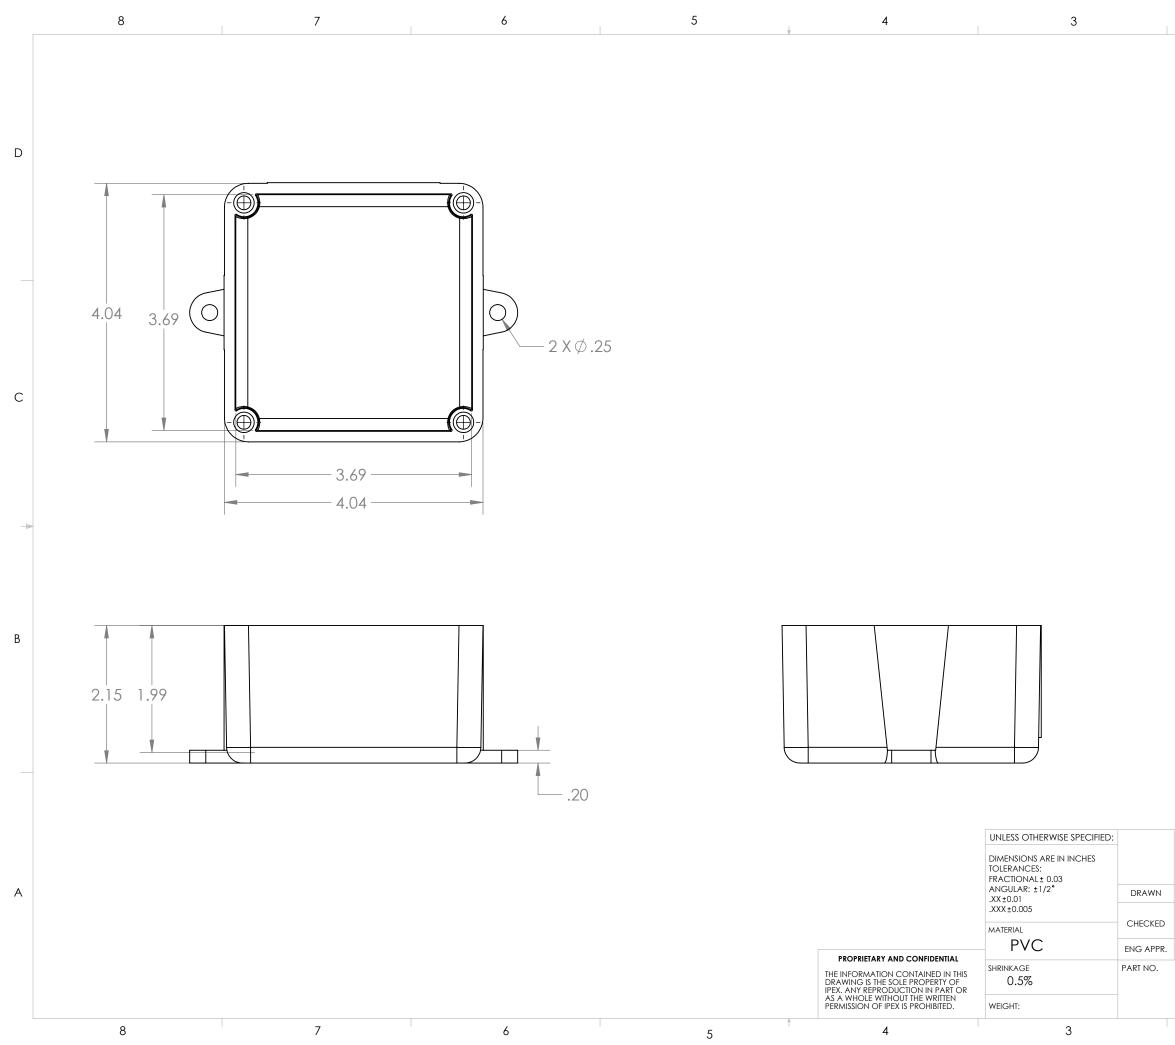

С

D

В

| NAME<br>M.PIRZADA | DATE<br>20/11/2014 | 4x, 5, 6p            |   | 2, 3, 3r, 4,         | 11 Bermondsey Rd.<br>Toronto, Ontario<br>M4B 123, Canada<br>Tel (416) 751-3820<br>Fax (416) 751-7112<br>www.ipexinc.com |     | A     |
|-------------------|--------------------|----------------------|---|----------------------|-------------------------------------------------------------------------------------------------------------------------|-----|-------|
| M.FIKZADA         | 20/11/2014         | TITLE:<br>442 JB BOX |   |                      |                                                                                                                         |     | · ^ ` |
|                   |                    |                      |   |                      |                                                                                                                         |     |       |
|                   |                    | SIZE MOI             | D | NO.                  |                                                                                                                         | REV |       |
|                   |                    | Sheet Scale1:2       |   | DO NOT SCALE DRAWING | SHEET 1 OF 1                                                                                                            |     |       |
|                   | 2                  |                      | Τ |                      | 1                                                                                                                       |     | _     |