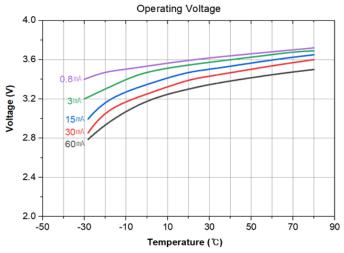

Operating temperature range: -55°C to +85°C

Nominal weight: 24g

units=mm

| SCL-10 | Α        | В        | С     |
|--------|----------|----------|-------|
|        | Max.16.8 | Max.50.3 | Ø 4.3 |