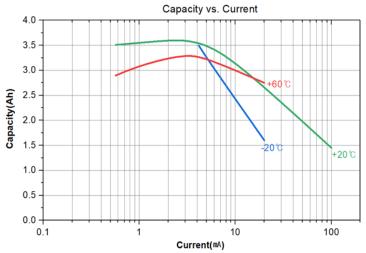

## **Characteristics:**

Nominal voltage: 3.6V

Nominal capacity: 3.6Ah (@ 1.19k $\Omega$  / 3mA at 25°C, cut-off voltage 2V)

Maximum recommended continuous current: 70mA

Maximum recommended pulse current: 160mA