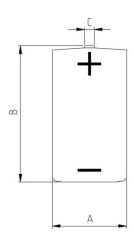

Operating temperature range: -55°C to +85°C

Nominal weight: 24g

units=mm

| SCL-10 | Α        | В        | С     |
|--------|----------|----------|-------|
|        | Max.16.8 | Max.50.3 | Ø 4.3 |