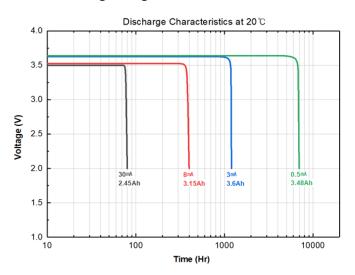

## **Characteristics:**

Nominal voltage: 3.6V

Nominal capacity: 3.6Ah (@ 1.19k $\Omega$  / 3mA at 25°C, cut-off voltage 2V)

Maximum recommended continuous current: 70mA

Maximum recommended pulse current: 160mA