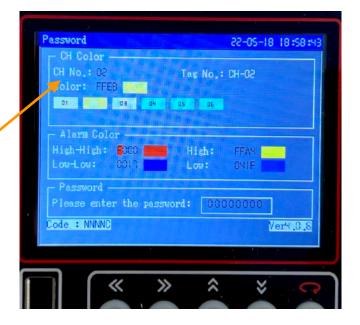

## 2. PROCEDURE

 Step to the "Password" screen by pressing the ENTER key.

arrow key, choose the channel you want to change the colors.

 Step through each color setting with the right arrow key and adjust according to

your color preferences. The colors are in 4-digit hexadecimal code. The chart below gives some basic ones. More comprehensive colors can be obtained online.

| COLOR | HEXADECIMAL |
|-------|-------------|
|       | 0000        |
|       | 0017        |
|       | 041F        |
|       | FFA4        |
|       | F000        |
|       | FFFF        |
|       | F4E0        |
|       | 3645        |