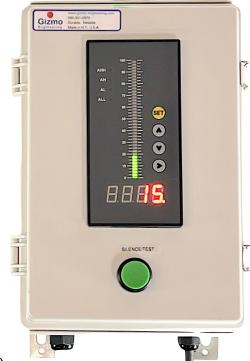

## LEVEL GAGE WITH ALARM

igital display of tank level with bar indicator and numerical display.

The digital display is connected to a submersible sensor

made from PTFE which is compatible with almost any chemical - including sludges. The sensor responds to changing

pressure from the liquid to produce a reading ±0.5%.

There are four independent alarm points that can be configured any way you wish. Also outputs for further alarming so it can send email and text messages.

## OTHER FEATURES

- 4 independent alarms
- Compatible with almost any chemical.
- Easy installation just drop the sensor to the bottom of your tank.
- Displays tank volume in any units inches, gallons etc.
- Works where Ultrasonic sensor won't. (turbulence, foams, debris)