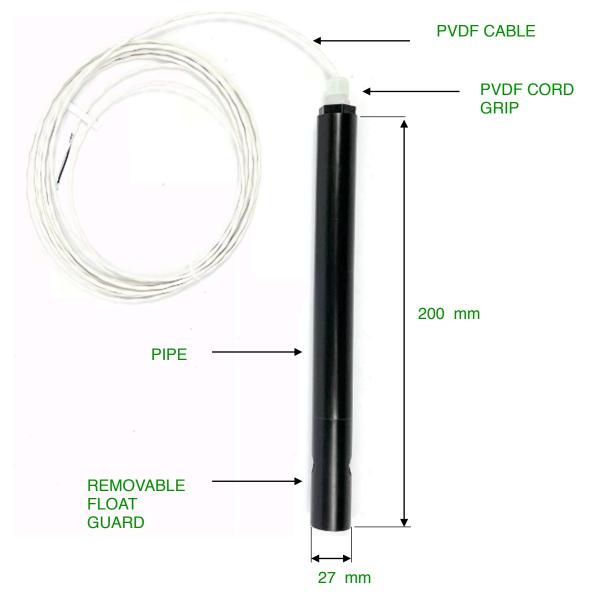

# LPI-PF

#### **OVERALL**

This product is a level probe that is designed to dangle in a tank in order to detect liquid level. The probe is weighted. It is suitable for tanks where there is no agitation or liquid circulation. It will work with Gizmo alarm products to produce an alarm either high or low level.

### **INSTALLATION**

The probe is deployed into a tank through an opening in the top of the tank. the cable is secured through a (provided) cord grip mounted at the top of the tank. The cord grip has a 1 inch NPT thread which can be adapted to larger threads.

It is designed to be oriented vertically in the tank, so it should be off the bottom when installed.

#### **DRAWING**



## LPI-PF

## **SPECIFICATIONS**

| <b>Cable</b><br>Manufacturer<br>Manufacturer PN:<br>Conductors<br>Jacket Insulation<br>Operating temperature | TE Connecitivty<br>44AM1121-22-0/9-9<br>2/22AWG, tinned copper<br>3.23mm<br>150°F |
|--------------------------------------------------------------------------------------------------------------|-----------------------------------------------------------------------------------|
| <b>Pipe</b><br>Material                                                                                      | polypropylene (chemical grade)<br>or PVDF (red color)                             |
| <b>Float Switch</b><br>Material<br>Orientatino                                                               | Polypropyelene<br>Reversible